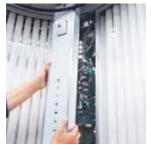

Technical modifications reserved.

All parts that need to be reached for maintenance and service are easily accessible from the inside of the vertical sunbed.

#### easy maintenance

Maintenance and service can be carried out easily.

By removing the Ambient FlowLight panel inside the V<sub>8</sub> you have access to all electronic components.

1] On the outside, dust filters are cleaned and replaced quickly. In addition, 2] the Qsens jerrycan and 3] Xsens cartridge\* are placed outside the vertical tanning bed in a secured unit for quick replacement. cleaning acrylics or replacing tubes.