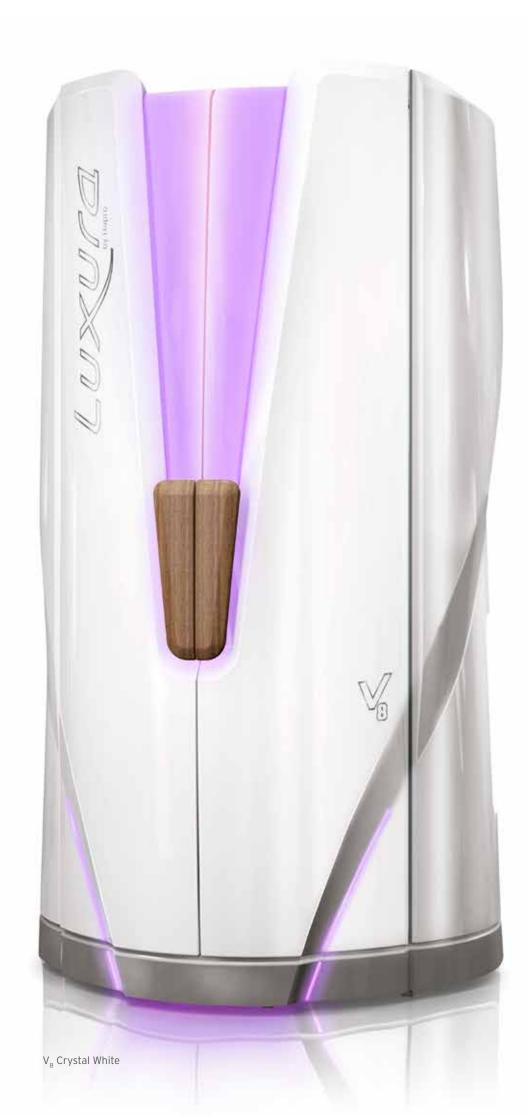

Crystal White

Rose Pink

Uptown Blue

| Luxura V <sub>8</sub> | 48 XL High Intensive E | 48 XL Ultra Intensive E* | 48 XL E-control      |
|-----------------------|------------------------|--------------------------|----------------------|
| Tubes                 | 48 x 180 W XL EcoPower | 48 x 200 W XL EcoPower   | 48 x 80 W - 180 W XL |
| Connection            | 400V/3N~/PE/50Hz       | 400V/3N~/PE/50Hz         | 400V/3N~/PE/50Hz     |
| Power                 | 8,2 kW                 | 8,6 kW                   | 9,8 kW               |
| Current               | 3 x 13 A               | 3 x 13 A                 | 3 x 16 A             |
| Weight                | 167 kg                 | 167 kg                   | 167 kg               |
|                       |                        |                          |                      |