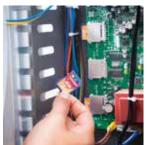

Technical modifications reserved.

All parts that need to be reached for maintenance and service are easily accessible from the inside of the vertical sunbed.

#### easy maintenance

Maintenance and service can be carried out easily.

By removing the Ambient FlowLight panel inside the V<sub>8</sub> you have access to all electronic components.

1] On the outside, dust filters are cleaned and replaced quickly. In addition, 2] the Qsens jerrycan and 3] Xsens cartridge\* are placed outside the vertical tanning bed in a secured unit for quick replacement. cleaning acrylics or replacing tubes.