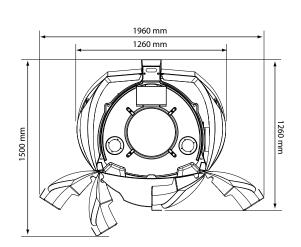

## welike V<sub>10</sub>...

Luxura  $V_{10}$  is the absolute evolution in the premium product range of vertical tanning beds. There is nothing quite like this impressive unit. The various Pearl White editions are underlined with extraordinary light concepts:

# welike The Contraction of the Co

Luxura  $V_{10}$  is the right choice of a vertical tanning bed for every sun worshipper, no matter how tall or short. The floor lift brings the sunbather up to the perfect position to ensure perfect results in facial and feet tanning. The anti-slip base and ergonomically shaped handles help the sunbather to enjoy the tanning session while he or she stands securely.