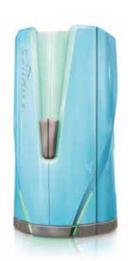

## welike V8...

V<sub>8</sub> Rose Pink

V<sub>8</sub> Uptown Blue

Crystal White

Rose Pink

Uptown Blue

| Luxura V <sub>8</sub> | 48 XL High Intensive E | 48 XL Ultra Intensive E* | 48 XL E-control      |
|-----------------------|------------------------|--------------------------|----------------------|
| Tubes                 | 48 x 180 W XL EcoPower | 48 x 200 W XL EcoPower   | 48 x 80 W - 180 W XL |
| Connection            | 400V/3N~/PE/50Hz       | 400V/3N~/PE/50Hz         | 400V/3N~/PE/50Hz     |
| Power                 | 8,2 kW                 | 8,6 kW                   | 9,8 kW               |
| Current               | 3 x 13 A               | 3 x 13 A                 | 3 x 16 A             |
| Weight                | 167 kg                 | 167 kg                   | 167 kg               |
|                       |                        |                          |                      |