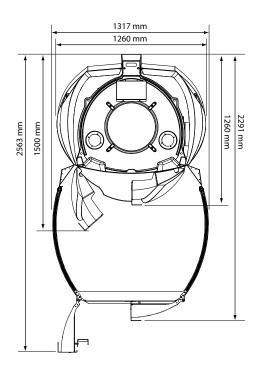

Xsens delivers a fresh fragrance during the tanning session.

| Luxura V <sub>10</sub>             | 50 XL High Intensive | 50 XL IP Control | 50 SLi High Intensive <sup>1</sup> |
|------------------------------------|----------------------|------------------|------------------------------------|
| Tubes                              | 50 x 180 W           | 50 x IP Control  | 42 x 180 W<br>8 x 140 W            |
| Face tanner                        | -                    | -                | 4 x 400 W                          |
| Central air exhaust capacity (top) | 2680 m³              | 2680 m³          | 2680 m³                            |
| Connection                         | 400V/3N~/PE/50Hz     | 400V/3N~/PE/50Hz | 400V/3N~/PE/50Hz                   |
| Power                              | 11,5 kW              | 10,9 kW          | 13 kW                              |
| Current                            | 3 x 20 A             | 3 x 20 A         | 3 x 23 A                           |
| Weight                             | 650 kg               | 500 kg           | 675 kg                             |