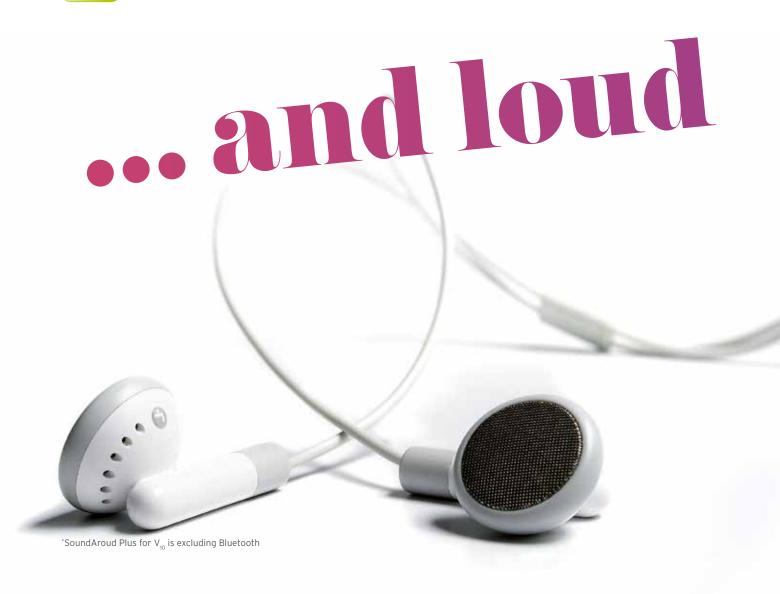

Luxura  $\rm V_{10}$  features Qsens with four nozzles which spray a fresh breeze of mist over the sunbather's body at intervals. It will make each tanning session perfectly refreshing.

With SoundAround Plus\*, the sun worshippers will not miss out on musical entertainment while tanning:  $V_{10}$  offers four external channels and the option to plug in a MP3 or smartphone to enjoy personal playlists. Two loudspeakers plus subwoofer guarantee a superiour sound. SmartVoice guides through the various functions by a pleasant voice.

\*SoundAround Plus for  $V_{10}$  is excluding Bluetooth.

In addition to the four optional music channels from the SoundAround package, the user may plug in his own MP3 player, in order to enjoy his own favourite sounds.

High Power System: a special filter for the SLi facial tanner. For more efficiency, direct pigmentation, and a visual mirror effect.

The smart Bluetooth system allows tanners to easily connect their own smartphone or small tablet to the sound system for great audio experiences. This way they can instantly play their own music while tanning. No cables needed - simply play & tan.