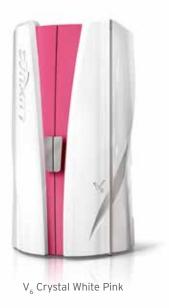

### welike V6...

Luxura  $V_6$  is the entry level vertical tanning bed with a fresh, up-to-date design that comes in a beautiful Crystal White colour. For a more exiting look, choose one out of three fashionable twin colours to underline the high end finishing. The Luxura  $V_6$  is the perfect model for everybody who wants to expand their services with professional tanning. The lovely design comes with smooth opening double doors with space saving small turning circles. Another highlight: the Ambient Flowlight panel including enlightened trendy graphic and user friendly smart touch control to navigate through the personal tanning settings.

Crystal White Crystal White Aqua Crystal White Gold Crystal White Pink

| Luxura V <sub>6</sub> | 42 XL Intensive  | 44 XL Intensive E       | 44 XL Ultra Intensive E* |
|-----------------------|------------------|-------------------------|--------------------------|
| Tubes                 | 42 x 180 W XL    | 44 x 180 W XL Eco power | 44 x 200 W XL Eco power  |
| Connection            | 400V/3N~/PE/50Hz | 400V/3N~/PE/50Hz        | 400V/3N~/PE/50Hz         |
| Power                 | 8,1 kW           | 7,7 kW                  | 8 kW                     |
| Current               | 3 x 15 A         | 3 x 12 A                | 3 x 13 A                 |
| Weight                | 241 kg           | 165 kg                  | 165 kg                   |
|                       |                  |                         |                          |