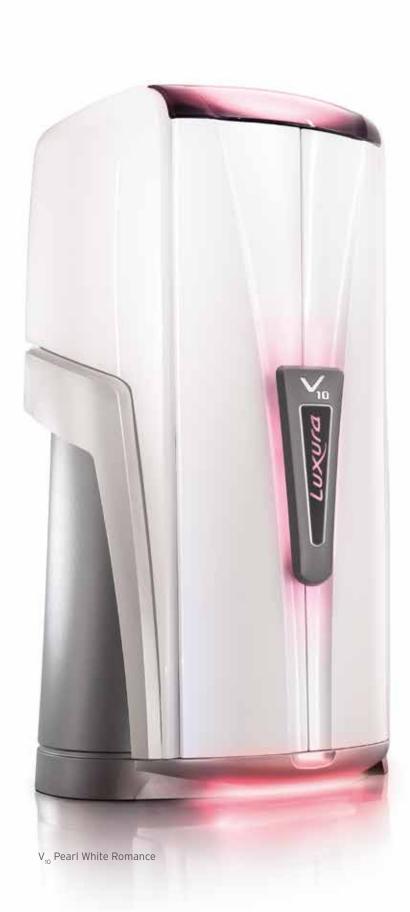

## welike V<sub>10</sub>...

Luxura  $V_{10}$  is the absolute evolution in the premium product range of vertical tanning beds. There is nothing quite like this impressive unit. The various Pearl White editions are underlined with extraordinary light concepts:

- Pearl White Passion with flaming red light
- Pearl White Romance featuring tender pink light
- Pearl White Cool with fresh blue light

Extra class is added in the Royal Red edition. Ready to stun consumers and increase the ambience with royal value.