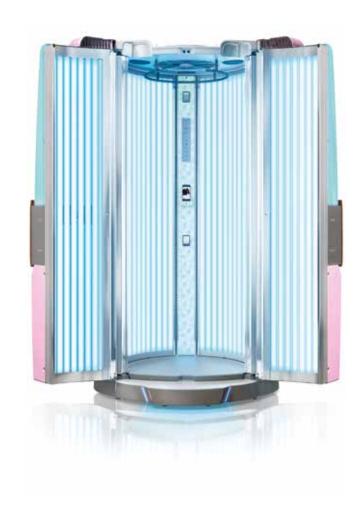

- Pearl White Passion with flaming red light
- Pearl White Romance featuring tender pink light
- Pearl White Cool with fresh blue light

Extra class is added in the Royal Red edition. Ready to stun consumers and increase the ambience with royal value.

- DecoLight
- Stand-by light

The vertical tanning bed impresses by its space-saving double wing doors, which can be opened simultaneously and effortlessly with just one hand.