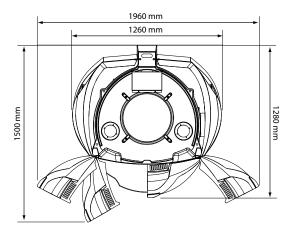

### we like V...

## welike V<sub>10</sub>...

Luxura  $V_{10}$  is the absolute evolution in the premium product range of vertical tanning beds. There is nothing quite like this impressive unit. The various Pearl White editions are underlined with extraordinary light concepts: