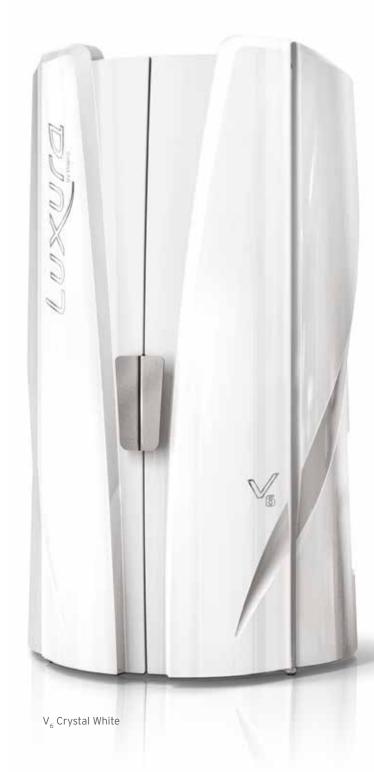

### welike V6...

Luxura  $V_6$  is the entry level vertical tanning bed with a fresh, up-to-date design that comes in a beautiful Crystal White colour. For a more exiting look, choose one out of three fashionable twin colours to underline the high end finishing. The Luxura  $V_6$  is the perfect model for everybody who wants to expand their services with professional tanning. The lovely design comes with smooth opening double doors with space saving small turning circles. Another highlight: the Ambient Flowlight panel including enlightened trendy graphic and user friendly smart touch control to navigate through the personal tanning settings.

Crystal White Crystal White Aqua Crystal White Gold Crystal White Pink

| Luxura V <sub>6</sub> | 42 XL Intensive  | 44 XL Intensive E       | 44 XL Ultra Intensive E* |
|-----------------------|------------------|-------------------------|--------------------------|
| Tubes                 | 42 x 180 W XL    | 44 x 180 W XL Eco power | 44 x 200 W XL Eco power  |
| Connection            | 400V/3N~/PE/50Hz | 400V/3N~/PE/50Hz        | 400V/3N~/PE/50Hz         |
| Power                 | 8,1 kW           | 7,7 kW                  | 8 kW                     |
| Current               | 3 x 15 A         | 3 x 12 A                | 3 x 13 A                 |
| Weight                | 241 kg           | 165 kg                  | 165 kg                   |
|                       |                  |                         |                          |