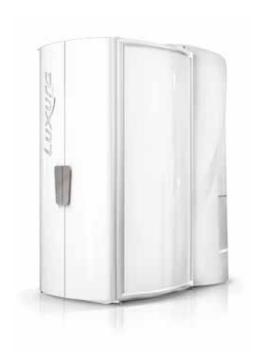

## welike V<sub>10</sub>...

Luxura  $V_{10}$  is the absolute evolution in the premium product range of vertical tanning beds. There is nothing quite like this impressive unit. The various Pearl White editions are underlined with extraordinary light concepts:

# welike The Contraction of the Co

Luxura  $V_{10}$  is the right choice of a vertical tanning bed for every sun worshipper, no matter how tall or short. The floor lift brings the sunbather up to the perfect position to ensure perfect results in facial and feet tanning. The anti-slip base and ergonomically shaped handles help the sunbather to enjoy the tanning session while he or she stands securely.