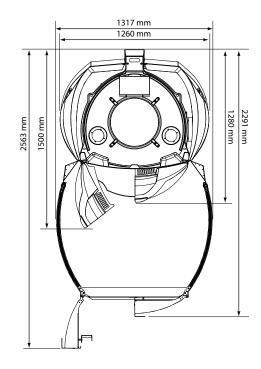

# welike The Contraction of the Co

Luxura  $V_{10}$  is the right choice of a vertical tanning bed for every sun worshipper, no matter how tall or short. The floor lift brings the sunbather up to the perfect position to ensure perfect results in facial and feet tanning. The anti-slip base and ergonomically shaped handles help the sunbather to enjoy the tanning session while he or she stands securely.