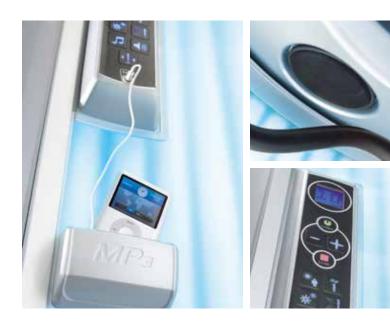

Luxura  $\rm V_{10}$  features Qsens with four nozzles which spray a fresh breeze of mist over the sunbather's body at intervals. It will make each tanning session perfectly refreshing.

With SoundAround Plus\*, the sun worshippers will not miss out on musical entertainment while tanning:  $V_{10}$  offers four external channels and the option to plug in a MP3 or smartphone to enjoy personal playlists. Two loudspeakers plus subwoofer guarantee a superiour sound. SmartVoice guides through the various functions by a pleasant voice.

High Power System: a special filter for the SLi facial tanner. For more efficiency, direct pigmentation, and a visual mirror effect.

The smart Bluetooth system allows tanners to easily connect their own smartphone or small tablet to the sound system for great audio experiences. This way they can instantly play their own music while tanning. No cables needed - simply play & tan.