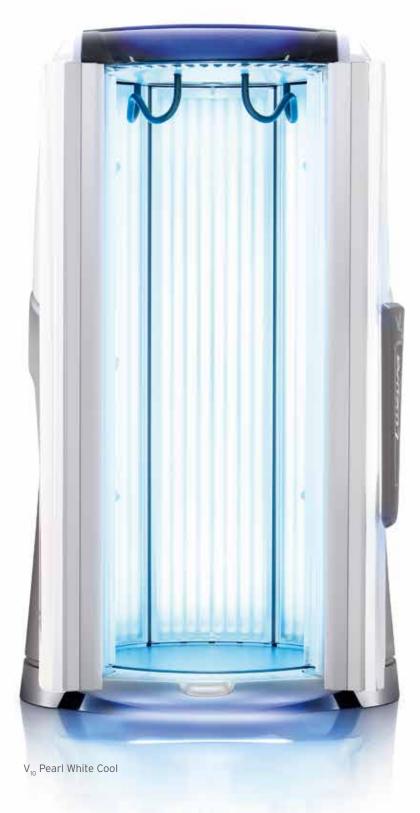

## welike V<sub>10</sub>...

Luxura  $V_{10}$  is the absolute evolution in the premium product range of vertical tanning beds. There is nothing quite like this impressive unit. The various Pearl White editions are underlined with extraordinary light concepts:

- Pearl White Passion with flaming red light
- Pearl White Romance featuring tender pink light
- Pearl White Cool with fresh blue light

Extra class is added in the Royal Red edition. Ready to stun consumers and increase the ambience with royal value.