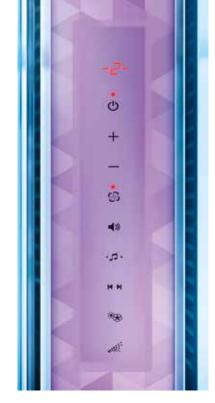

### display

Discover the state-of-the-art Ambient FlowLight panel incl. smart touch control and see how easy tanning preferences are managed.

- Unique design, enlightened trendy graphics and Ambient FlowLight
- Clear icons for all the settings
- Intuitive navigation through smart touch control, well protected by the acrylic sheet