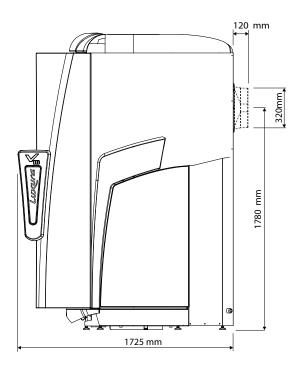

Technical modifications reserved.

All parts that need to be reached for maintenance and service are easily accessible from the inside of the vertical sunbed.