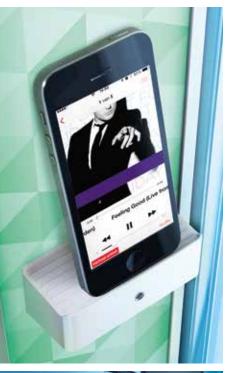

#### favourite sounds

The Luxura  $V_8$  knows how personal tanning can get and comes standard with My MP3 audio system including MP3 connection for personal playlists, one studio channel and three speakers. With its (optional) quality SoundAround Plus system, including My MP3 and bluetooth connection, tanners instantly play their own music favourites, while the solid holder on the Ambient FlowLight panel holds their smartphone or tablet. SoundAround Plus also offers a subwoofer, three speakers, friendly SmartVoice as a guide through the various functions, four external radio channels and two internal SD card channels with preprogrammed, royalty free relaxing and energetic music or to program your own playlist.