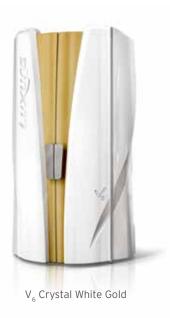

### welike V6...

Luxura  $V_6$  is the entry level vertical tanning bed with a fresh, up-to-date design that comes in a beautiful Crystal White colour. For a more exiting look, choose one out of three fashionable twin colours to underline the high end finishing. The Luxura  $V_6$  is the perfect model for everybody who wants to expand their services with professional tanning. The lovely design comes with smooth opening double doors with space saving small turning circles. Another highlight: the Ambient Flowlight panel including enlightened trendy graphic and user friendly smart touch control to navigate through the personal tanning settings.

Crystal White Crystal White Aqua Crystal White Gold Crystal White Pink

| Luxura V <sub>6</sub> | 42 XL Intensive  | 44 XL Intensive E       | 44 XL Ultra Intensive E* |
|-----------------------|------------------|-------------------------|--------------------------|
| Tubes                 | 42 x 180 W XL    | 44 x 180 W XL Eco power | 44 x 200 W XL Eco power  |
| Connection            | 400V/3N~/PE/50Hz | 400V/3N~/PE/50Hz        | 400V/3N~/PE/50Hz         |
| Power                 | 8,1 kW           | 7,7 kW                  | 8 kW                     |
| Current               | 3 x 15 A         | 3 x 12 A                | 3 x 13 A                 |
| Weight                | 241 kg           | 165 kg                  | 165 kg                   |
|                       |                  |                         |                          |