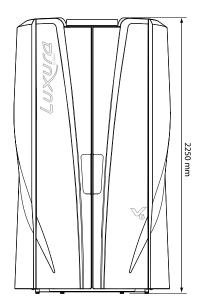

## welike V<sub>10</sub>...

Luxura  $V_{10}$  is the absolute evolution in the premium product range of vertical tanning beds. There is nothing quite like this impressive unit. The various Pearl White editions are underlined with extraordinary light concepts:

# welike The Contraction of the Co

Luxura  $V_{10}$  is the right choice of a vertical tanning bed for every sun worshipper, no matter how tall or short. The floor lift brings the sunbather up to the perfect position to ensure perfect results in facial and feet tanning. The anti-slip base and ergonomically shaped handles help the sunbather to enjoy the tanning session while he or she stands securely.