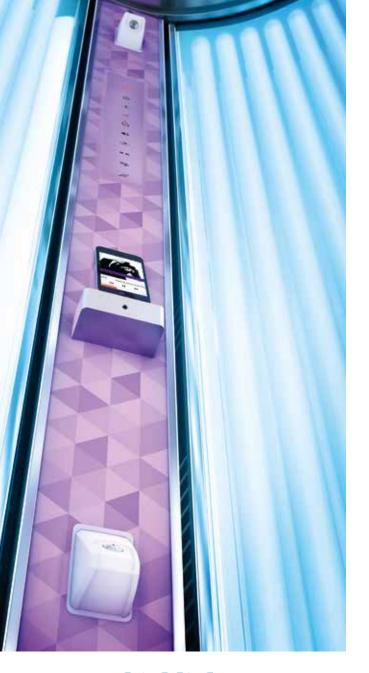

Luxura  $\rm V_{10}$  features Qsens with four nozzles which spray a fresh breeze of mist over the sunbather's body at intervals. It will make each tanning session perfectly refreshing.

With SoundAround Plus\*, the sun worshippers will not miss out on musical entertainment while tanning:  $V_{10}$  offers four external channels and the option to plug in a MP3 or smartphone to enjoy personal playlists. Two loudspeakers plus subwoofer guarantee a superiour sound. SmartVoice guides through the various functions by a pleasant voice.

Xsens delivers a fresh fragrance during the tanning session.

| Luxura V <sub>10</sub>             | 50 XL High Intensive | 50 XL IP Control | 50 SLi High Intensive <sup>1</sup> |
|------------------------------------|----------------------|------------------|------------------------------------|
| Tubes                              | 50 x 180 W           | 50 x IP Control  | 42 x 180 W<br>8 x 140 W            |
| Face tanner                        | -                    | -                | 4 x 400 W                          |
| Central air exhaust capacity (top) | 2680 m³              | 2680 m³          | 2680 m³                            |
| Connection                         | 400V/3N~/PE/50Hz     | 400V/3N~/PE/50Hz | 400V/3N~/PE/50Hz                   |
| Power                              | 11,5 kW              | 10,9 kW          | 13 kW                              |
| Current                            | 3 x 20 A             | 3 x 20 A         | 3 x 23 A                           |
| Weight                             | 650 kg               | 500 kg           | 675 kg                             |

\*SoundAround Plus for  $V_{10}$  is excluding Bluetooth.

In addition to the four optional music channels from the SoundAround package, the user may plug in his own MP3 player, in order to enjoy his own favourite sounds.

High Power System: a special filter for the SLi facial tanner. For more efficiency, direct pigmentation, and a visual mirror effect.

The smart Bluetooth system allows tanners to easily connect their own smartphone or small tablet to the sound system for great audio experiences. This way they can instantly play their own music while tanning. No cables needed - simply play & tan.