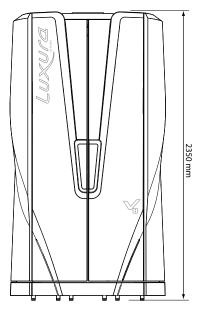

### we like V...

## welike V<sub>10</sub>...

Luxura  $V_{10}$  is the absolute evolution in the premium product range of vertical tanning beds. There is nothing quite like this impressive unit. The various Pearl White editions are underlined with extraordinary light concepts: