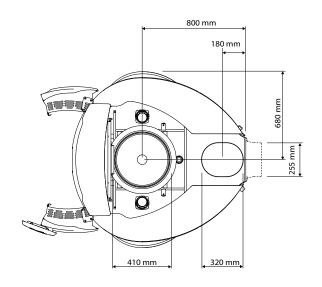

Technical modifications reserved.

All parts that need to be reached for maintenance and service are easily accessible from the inside of the vertical sunbed.