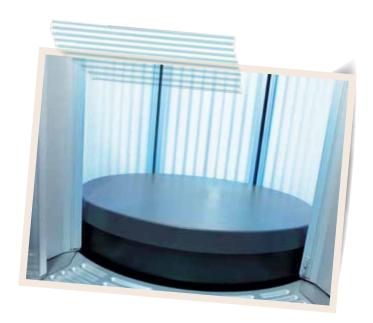

# welike The Contraction of the Co

Luxura  $V_{10}$  is the right choice of a vertical tanning bed for every sun worshipper, no matter how tall or short. The floor lift brings the sunbather up to the perfect position to ensure perfect results in facial and feet tanning. The anti-slip base and ergonomically shaped handles help the sunbather to enjoy the tanning session while he or she stands securely.

A friendly voice will guide the user acoustically through the different functions. It will describe all possibilities, turning the tanning session into a veritable miniature holiday.

This positioning extra ensures an optimum tanning performance, because it will locate small and mediumsized users correctly to the tubes. Therefore, both the face and the feet will be perfectly positioned during the tanning session (for  $V_{10}$  only).