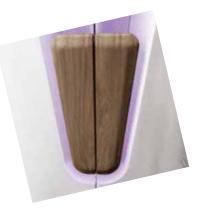

To top things off, you choose a unique walnut handle to add even more elegance and luxury wellness. This fashionable handle suits every colour perfectly!

The Luxura  $\rm V_8$  has two space saving doors which can be opened light and effortlessly. At the inside the comfortable non-skid floor ensures a secure stand.