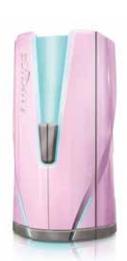

## welike V8...

V<sub>8</sub> Rose Pink

V<sub>8</sub> Uptown Blue

Crystal White

Rose Pink

Uptown Blue

| Luxura V <sub>8</sub> | 48 XL High Intensive E | 48 XL Ultra Intensive E* | 48 XL E-control      |
|-----------------------|------------------------|--------------------------|----------------------|
| Tubes                 | 48 x 180 W XL EcoPower | 48 x 200 W XL EcoPower   | 48 x 80 W - 180 W XL |
| Connection            | 400V/3N~/PE/50Hz       | 400V/3N~/PE/50Hz         | 400V/3N~/PE/50Hz     |
| Power                 | 8,2 kW                 | 8,6 kW                   | 9,8 kW               |
| Current               | 3 x 13 A               | 3 x 13 A                 | 3 x 16 A             |
| Weight                | 167 kg                 | 167 kg                   | 167 kg               |
|                       |                        |                          |                      |