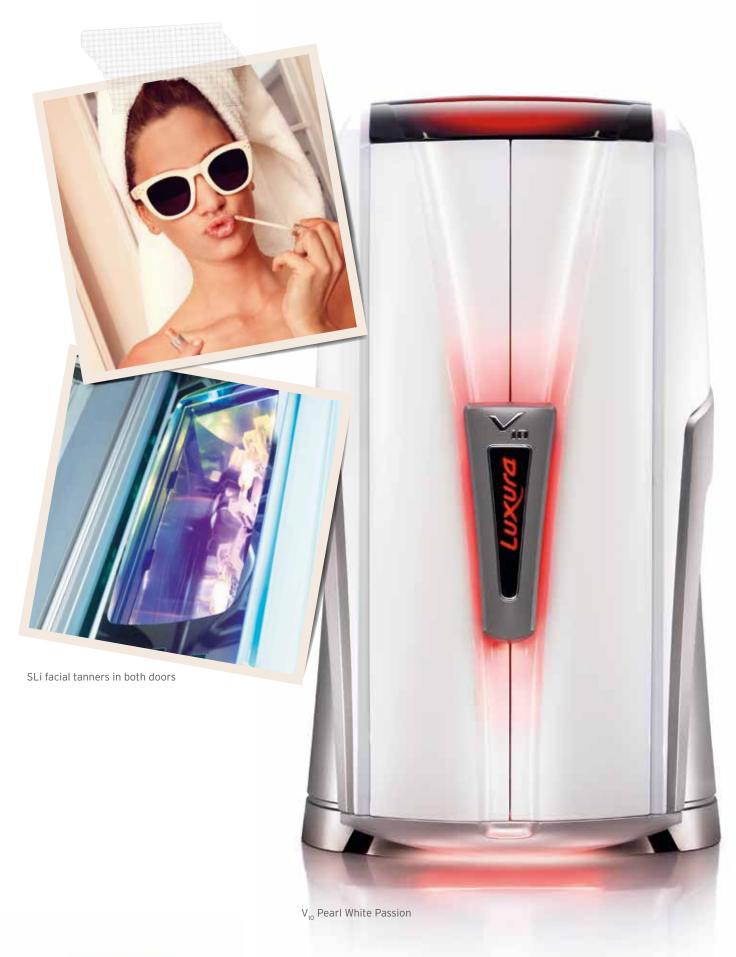

- Pearl White Passion with flaming red light
- Pearl White Romance featuring tender pink light
- Pearl White Cool with fresh blue light

Extra class is added in the Royal Red edition. Ready to stun consumers and increase the ambience with royal value.

Choose from a variety of tubes and face tanners:

- 2-metre-long XL tubes for optimal tanning of the whole body
- SLi with 2 x 2 high-pressure facials in the doors
- SLi standard: with blue SPS filter
- SLi option: HPS mirror filter for an even better appearance, higher efficiency and stronger direct pigmentation