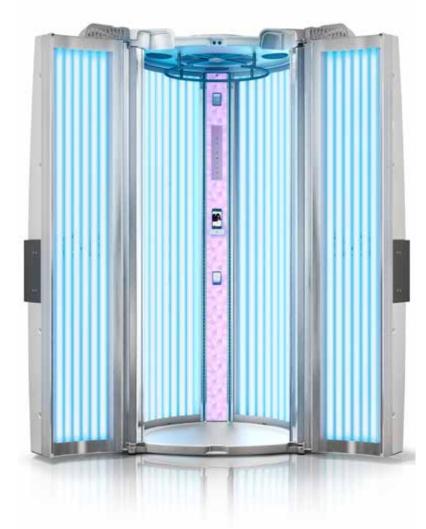

## welike V<sub>10</sub>...

Luxura  $V_{10}$  is the absolute evolution in the premium product range of vertical tanning beds. There is nothing quite like this impressive unit. The various Pearl White editions are underlined with extraordinary light concepts:

- Pearl White Passion with flaming red light
- Pearl White Romance featuring tender pink light
- Pearl White Cool with fresh blue light

Extra class is added in the Royal Red edition. Ready to stun consumers and increase the ambience with royal value.

- DecoLight
- Stand-by light

The vertical tanning bed impresses by its space-saving double wing doors, which can be opened simultaneously and effortlessly with just one hand.

# welike The Contraction of the Co

Luxura  $V_{10}$  is the right choice of a vertical tanning bed for every sun worshipper, no matter how tall or short. The floor lift brings the sunbather up to the perfect position to ensure perfect results in facial and feet tanning. The anti-slip base and ergonomically shaped handles help the sunbather to enjoy the tanning session while he or she stands securely.