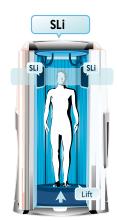

# welike The Contraction of the Co

Luxura  $V_{10}$  is the right choice of a vertical tanning bed for every sun worshipper, no matter how tall or short. The floor lift brings the sunbather up to the perfect position to ensure perfect results in facial and feet tanning. The anti-slip base and ergonomically shaped handles help the sunbather to enjoy the tanning session while he or she stands securely.

Choose from a variety of tubes and face tanners:

- 2-metre-long XL tubes for optimal tanning of the whole body
- SLi with 2 x 2 high-pressure facials in the doors
- SLi standard: with blue SPS filter
- SLi option: HPS mirror filter for an even better appearance, higher efficiency and stronger direct pigmentation